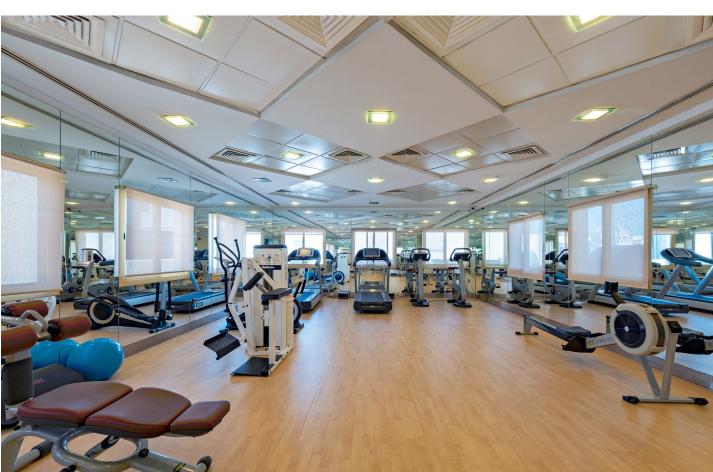

# MODERN LIVING WITHIN A VIBRANT NEIGHBOURHOOD

Al Jazeera Residence is located in the vibrant area of Bin Mahmoud. Standing 7 stories high and comprising 59 apartments with their own underground private parking facilities. Residents can enjoy spectacular views of the Doha cityscape from the pool deck after a workout at the fully-equipped gym on the seventh floor.

2 and 3 Bedroom Apartments

Semi-Furnished

Access Control Doors

Fully Equipped Gym

Ample Basement Parking

Rooftop Swimming Pool

Kids' Play Area

Security & Maintenance

#### **Facilities**

- Fully Equipped Gym
  Kids' Area
  Rooftop Swimming Pool
  Social Hall
- Access Control Doors
  Ample Basement Parking