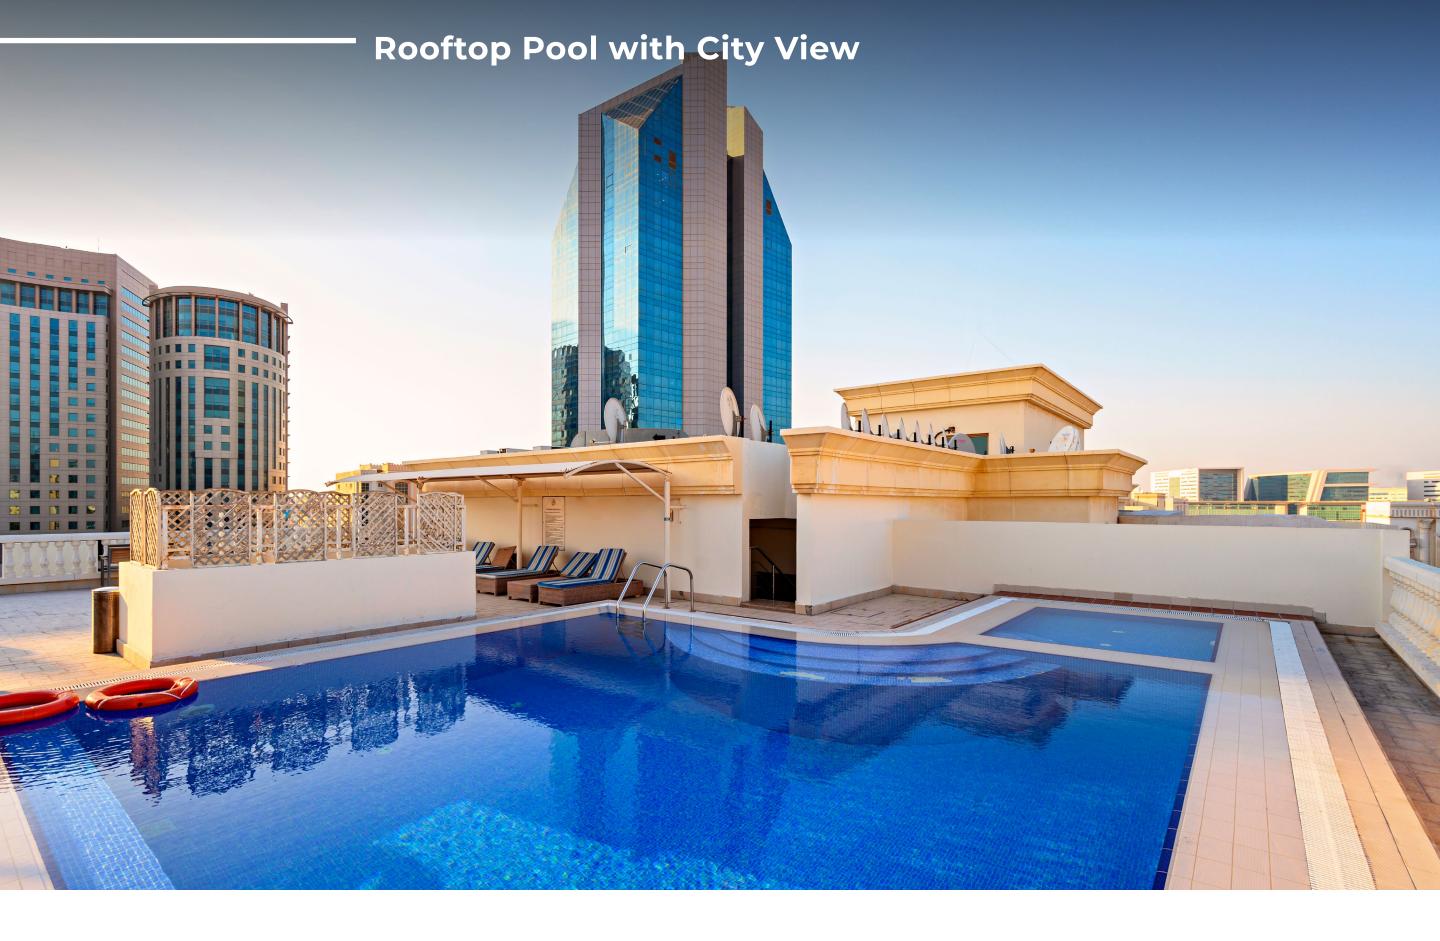

# MODERN LIVING WITHIN A VIBRANT NEIGHBOURHOOD

Al Jazeera Residence is located in the vibrant area of Bin Mahmoud. Standing 7 stories high and comprising 59 apartments with their own underground private parking facilities. Residents can enjoy spectacular views of the Doha cityscape from the pool deck after a workout at the fully-equipped gym on the seventh floor.

#### **Facilities**

- Fully Equipped Gym
  Kids' Area
  Rooftop Swimming Pool
  Social Hall
- Access Control Doors
  Ample Basement Parking