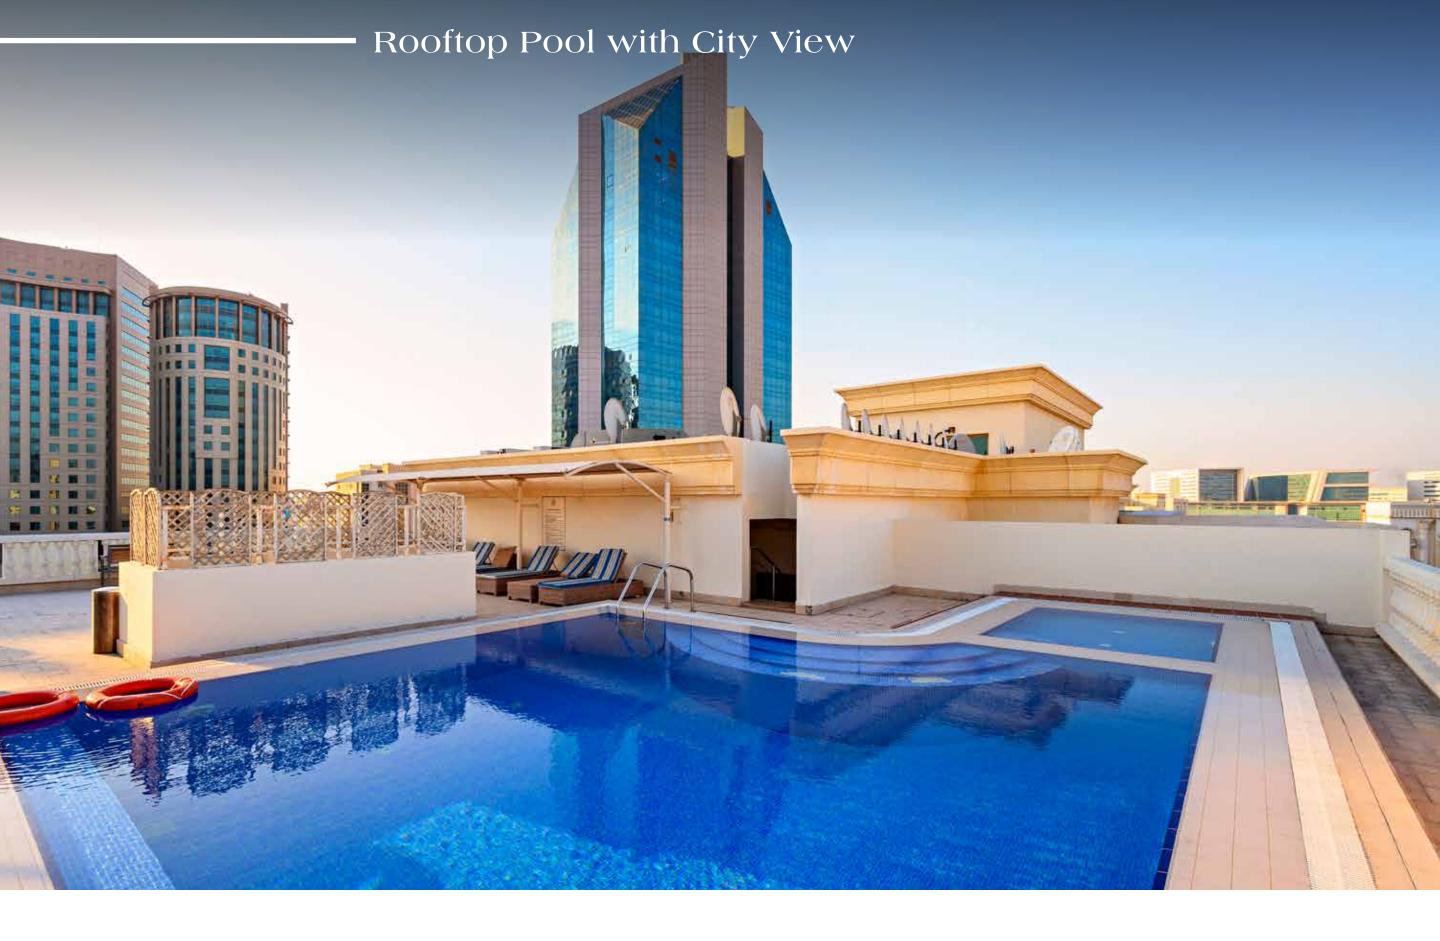

### MODERN LIVING WITHIN A VIBRANT NEIGHBOURHOOD

Al Jazeera Residence is located in the vibrant area of Bin Mahmoud. Standing 7 stories high and comprising 59 apartments with their own underground private parking facilities. Residents can enjoy spectacular views of the Doha cityscape from the pool deck after a workout at the fully-equipped gym on the seventh floor.

#### Facilities

- Fully Equipped Gym
  Kids' Area
  Rooftop Swimming Pool
  Social Hall
- Access Control Doors
  Ample Basement Parking