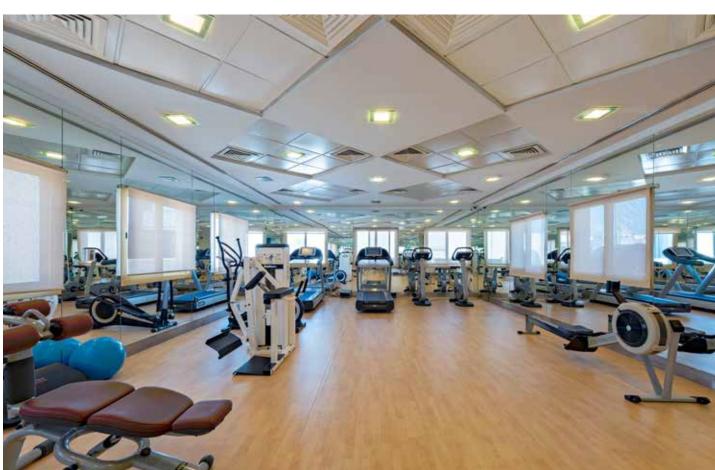

### MODERN LIVING WITHIN A VIBRANT NEIGHBOURHOOD

Al Jazeera Residence is located in the vibrant area of Bin Mahmoud. Standing 7 stories high and comprising 59 apartments with their own underground private parking facilities. Residents can enjoy spectacular views of the Doha cityscape from the pool deck after a workout at the fully-equipped gym on the seventh floor.

#### Facilities

- Fully Equipped Gym
  Kids' Area
  Rooftop Swimming Pool
  Social Hall
- Access Control Doors
  Ample Basement Parking